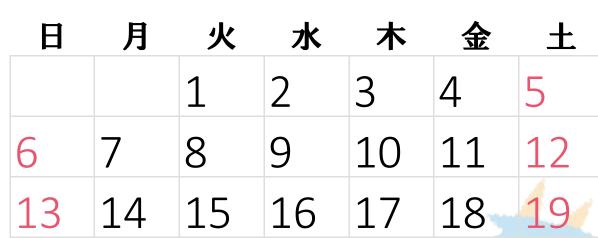

#### November・11月

**JAPAN**FOL

| B  | 月  | 火  | 水  | 木       | 金  | 土  |  |
|----|----|----|----|---------|----|----|--|
|    |    |    | 1  | 2       | 3  | 4  |  |
| 5  | 6  | 7  | 8  | 9       | 10 | 11 |  |
| 12 | 13 | 14 | 15 | 16      | 17 | 18 |  |
| 19 | 20 | 21 | 22 | 2 23 24 |    | 25 |  |
| 26 | 27 | 28 | 29 | 30      |    |    |  |